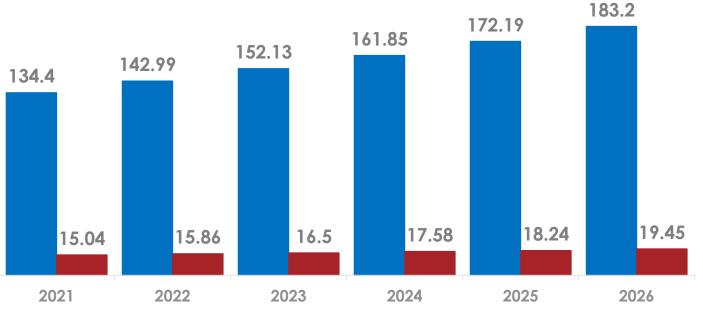

#### Global elevator market est. \$200B+ by 2030

Global elevator market Residential (home) elevator market

© 2022 Blissera Corp.