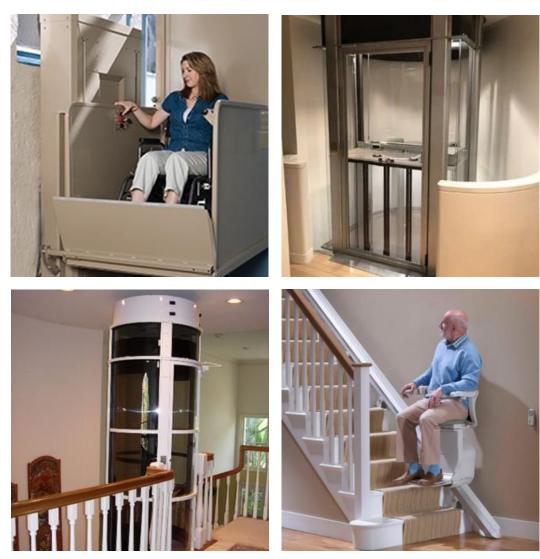

### pitfalls of home elevators

B ulky metal clutter & poor design **U** nsafe – fall & injury hazard **M** iserably slow & noisy **M** aintenance excessive **E** xpensive to buy, costly to install **R** estricted to retrofit installations

### PVE

- metal clutter with plastic tinted shaft
- pierceable by a screwdriver, easily burns
- extremely loud, power outage unfriendly
- jerky, clumsy and slow
- non-ADA, manual doors