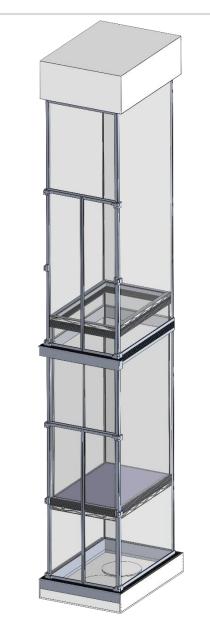

#### boltless appearance

**boltless** cabin, **boltless** hoistway • **stylish** design elements •

#### panoramic hoistway

- floor-to-ceiling glass-made hoistway
- no rails, no cables, no counterweights

#### panoramic cabin

- truly panoramic glass-made cabin
- wireless cabin, no dangling cables

#### clutter-free design

- eloquent design free of clutter
- attraction display