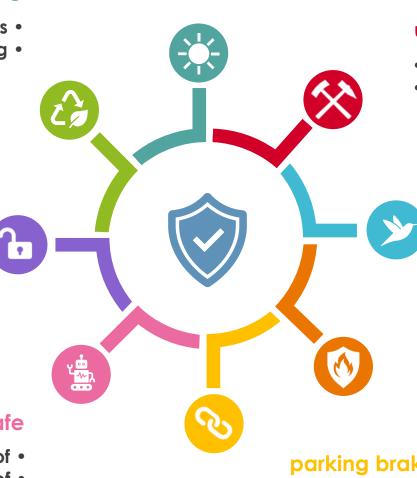

#### 24/7 monitoring

- automated self-diagnostics •
- 24/7 emergency monitoring •

#### antiseptic, eco-friendly

lubricant-free, odorless, eco-friendly • HEPA filter, UV filter, COVID-safe •

- during power outage slowly descends
  - doors will open automatically •

#### child-safe

door-lock mechanism, tamperproof • no gaps, no holes, no trenches, injury-proof •

#### unbreakable

- shockproof, shatterproof, scratchproof
- earthquake-safe construction

#### fallproof

- failsafe cabin
- failproof emergency brakes

#### fireproof

- fireproof hoistway and cabin
- may serve as a fire-escape

#### parking brakes

- doors locked when in motion
- parks at the stop floor