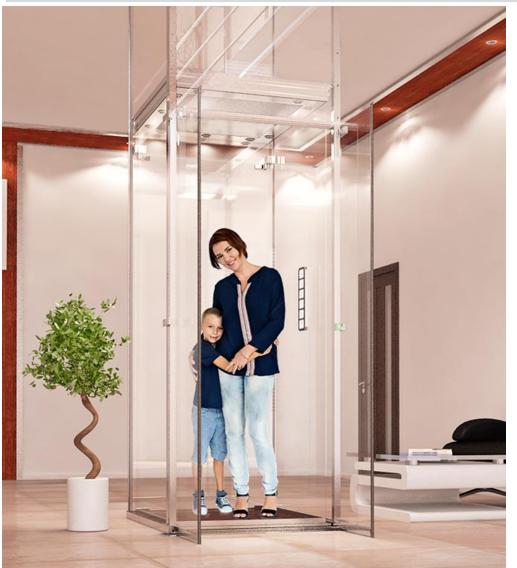

### AirLift – reimagine your vertical ride

- A esthetically pleasing design
  - deal for personal vertical mobility
- **R** ecyclable, eco-friendly, low power
- Low cost, Low maintenance
  - nsanely space efficient
- **F** allproof, Failproof, Fireproof
- T op notch safety

#### asset with elegant appeal

- clutter-free display
- panoramic & boltless design

#### panoramic hoistway

- floor-to-ceiling glass-made hoistway
- no rails, no cables, no counterweights

#### panoramic cabin

- truly panoramic glass-made cabin
- wireless cabin, no dangling cables