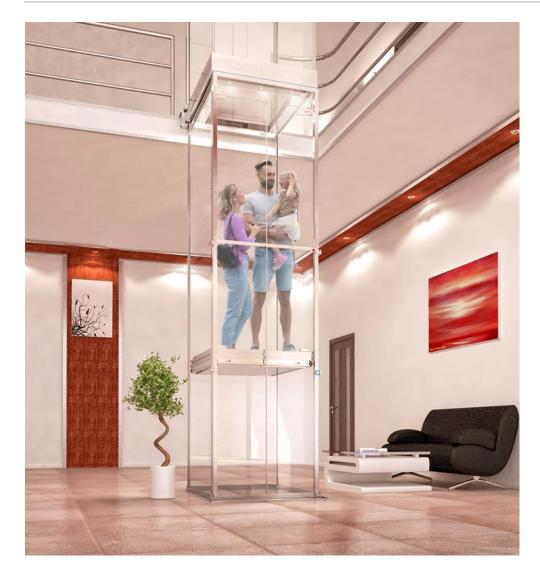

### how it works

- cabin is an airtight capsule gliding in an airtight hoistway
- parks at the destination floor during loading and unloading
- vacuum compressor creates low air pressure above the cabin
- this pressure difference above and below the cabin pushes the cabin up or lets the cabin to descend
- ride is fast, smooth and quiet, with gentle whisper of the air

#### panoramic hoistway

- floor-to-ceiling glass-made hoistway
- no rails, no cables, no counterweights

#### panoramic cabin

- truly panoramic glass-made cabin
- wireless cabin, no dangling cables